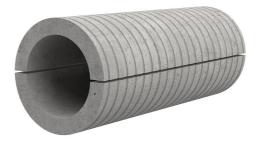

## Fibre cement wall sleeve split

## FZRG300/365

: 1802300365

Consisting of two half-shells for retrofit sealing of media lines that have already been laid. For setting in concrete or mortar. Grooves all the way around the outside ensure a tight and force-fit bond with the wall.

## **Advantages:**

- Split design for retrofit installation in break-throughs for media lines that have already been laid
- Suitable for all types of wall
- Optimum connection with the concrete
- Asbestos-free