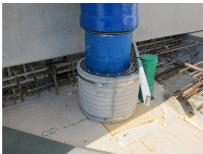

## FZRG300/365

: 1802300365

Consisting of two half-shells for retrofit sealing of media lines that have already been laid. For setting in concrete or mortar. Grooves all the way around the outside ensure a tight and force-fit bond with the wall.

## **Advantages:**

- Split design for retrofit installation in break-throughs for media lines that have already been laid
- Suitable for all types of wall
- Optimum connection with the concrete
- Asbestos-free

## **Application range:**

• Waterproof concrete stress class 1, waterproof concrete stress class 2

Wall sleeve ID (mm): 300
Wall sleeve OD ≤
(mm): 355
wall thickness (mm): 365

Assembly kit