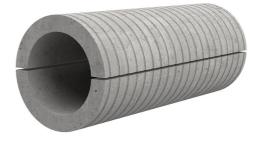

## Fibre cement wall sleeve

## FZRG300/250

: 1802300250

Consisting of two half-shells for retrofit sealing of media lines that have already been laid. For setting in concrete or mortar. Grooves all the way around the outside ensure a tight and force-fit bond with the wall.

## **Advantages:**

- Split design for retrofit installation in break-throughs for media lines that have already been laid
- Suitable for all types of wall
- Optimum connection with the concrete
- Asbestos-free

## **Application range:**

• Waterproof concrete stress class 1, waterproof concrete stress class 2

| Wall sleeve ID (mm): | 300 |
|----------------------|-----|
| Wall sleeve OD       | ≤   |
| (mm):                | 355 |
| wall thickness (mm): | 250 |