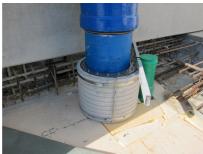

## FZRG300/240

: 1802300240

Consisting of two half-shells for retrofit sealing of media lines that have already been laid. For setting in concrete or mortar. Grooves all the way around the outside ensure a tight and force-fit bond with the wall.

## **Advantages:**

- Split design for retrofit installation in break-throughs for media lines that have already been laid
- Suitable for all types of wall
- Optimum connection with the concrete
- Asbestos-free