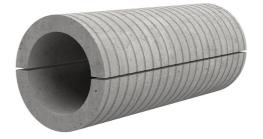

## Fibre cement wall sleeve split

## FZRG300/240

: 1802300240

Consisting of two half-shells for retrofit sealing of media lines that have already been laid. For setting in concrete or mortar. Grooves all the way around the outside ensure a tight and force-fit bond with the wall.