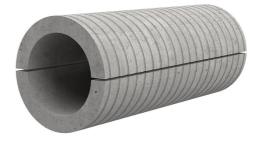

## Fibre cement wall sleeve split

## FZRG300/200

: 1802300200

Consisting of two half-shells for retrofit sealing of media lines that have already been laid. For setting in concrete or mortar. Grooves all the way around the outside ensure a tight and force-fit bond with the wall.