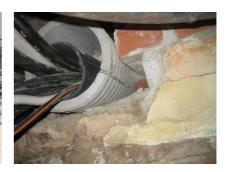

## FZRG300/200

: 1802300200

Consisting of two half-shells for retrofit sealing of media lines that have already been laid. For setting in concrete or mortar. Grooves all the way around the outside ensure a tight and force-fit bond with the wall.

## **Advantages:**

- Split design for retrofit installation in break-throughs for media lines that have already been laid
- Suitable for all types of wall
- Optimum connection with the concrete
- Asbestos-free