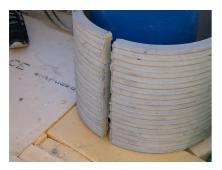

## FZRG300/200

: 1802300200

Consisting of two half-shells for retrofit sealing of media lines that have already been laid. For setting in concrete or mortar. Grooves all the way around the outside ensure a tight and force-fit bond with the wall.

## **Advantages:**

- Split design for retrofit installation in break-throughs for media lines that have already been laid
- Suitable for all types of wall
- Optimum connection with the concrete
- Asbestos-free