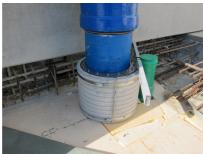

## FZRG300/200

: 1802300200

Consisting of two half-shells for retrofit sealing of media lines that have already been laid. For setting in concrete or mortar. Grooves all the way around the outside ensure a tight and force-fit bond with the wall.

## **Advantages:**

- Split design for retrofit installation in break-throughs for media lines that have already been laid
- Suitable for all types of wall
- Optimum connection with the concrete
- Asbestos-free