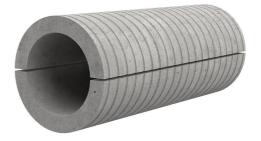

## Fibre cement wall sleeve split

## FZRG250/1000

: 1802251000

Consisting of two half-shells for retrofit sealing of media lines that have already been laid. For setting in concrete or mortar. Grooves all the way around the outside ensure a tight and force-fit bond with the wall.

## **Application range:**

• Waterproof concrete stress class 1, waterproof concrete stress class 2

Wall sleeve ID (mm): 250 Wall sleeve OD  $\leq$  (mm): 305 wall thickness (mm): 1000

Assembly kit