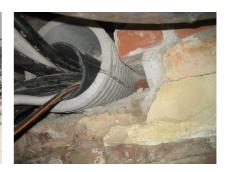

## FZRG250/1000

: 1802251000

Consisting of two half-shells for retrofit sealing of media lines that have already been laid. For setting in concrete or mortar. Grooves all the way around the outside ensure a tight and force-fit bond with the wall.

## **Advantages:**

- Split design for retrofit installation in break-throughs for media lines that have already been laid
- Suitable for all types of wall
- Optimum connection with the concrete
- Asbestos-free