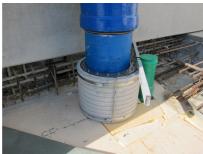

## FZRG250/500

: 1802250500

Consisting of two half-shells for retrofit sealing of media lines that have already been laid. For setting in concrete or mortar. Grooves all the way around the outside ensure a tight and force-fit bond with the wall.

## **Advantages:**

- Split design for retrofit installation in break-throughs for media lines that have already been laid
- Suitable for all types of wall
- Optimum connection with the concrete
- Asbestos-free