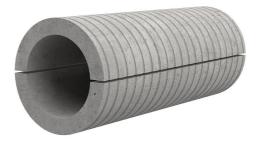

## FZRG250/500

: 1802250500

Consisting of two half-shells for retrofit sealing of media lines that have already been laid. For setting in concrete or mortar. Grooves all the way around the outside ensure a tight and force-fit bond with the wall.

## **Application range:**

• Waterproof concrete stress class 1, waterproof concrete stress class 2

Wall sleeve ID (mm): 250Wall sleeve OD  $\leq$ (mm): 305wall thickness (mm): 500

Assembly kit