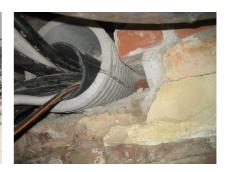

## FZRG250/500

: 1802250500

Consisting of two half-shells for retrofit sealing of media lines that have already been laid. For setting in concrete or mortar. Grooves all the way around the outside ensure a tight and force-fit bond with the wall.

## **Advantages:**

- Split design for retrofit installation in break-throughs for media lines that have already been laid
- Suitable for all types of wall
- Optimum connection with the concrete
- Asbestos-free