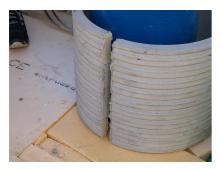

## FZRG250/500

: 1802250500

Consisting of two half-shells for retrofit sealing of media lines that have already been laid. For setting in concrete or mortar. Grooves all the way around the outside ensure a tight and force-fit bond with the wall.

## **Advantages:**

- Split design for retrofit installation in break-throughs for media lines that have already been laid
- Suitable for all types of wall
- Optimum connection with the concrete
- Asbestos-free