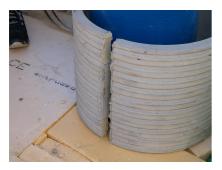

## FZRG250/400

: 1802250400

Consisting of two half-shells for retrofit sealing of media lines that have already been laid. For setting in concrete or mortar. Grooves all the way around the outside ensure a tight and force-fit bond with the wall.

## **Advantages:**

- Split design for retrofit installation in break-throughs for media lines that have already been laid
- Suitable for all types of wall
- Optimum connection with the concrete
- Asbestos-free