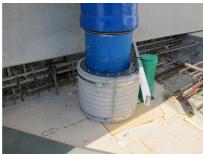

## FZRG250/400

: 1802250400

Consisting of two half-shells for retrofit sealing of media lines that have already been laid. For setting in concrete or mortar. Grooves all the way around the outside ensure a tight and force-fit bond with the wall.

## **Advantages:**

- Split design for retrofit installation in break-throughs for media lines that have already been laid
- Suitable for all types of wall
- Optimum connection with the concrete
- Asbestos-free

## **Application range:**

• Waterproof concrete stress class 1, waterproof concrete stress class 2

Wall sleeve ID (mm): 250Wall sleeve OD  $\leq$ (mm): 305wall thickness (mm): 400

Assembly kit