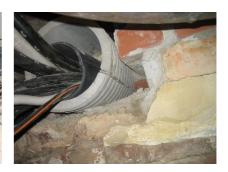

## FZRG250/400

: 1802250400

Consisting of two half-shells for retrofit sealing of media lines that have already been laid. For setting in concrete or mortar. Grooves all the way around the outside ensure a tight and force-fit bond with the wall.

## **Advantages:**

- Split design for retrofit installation in break-throughs for media lines that have already been laid
- Suitable for all types of wall
- Optimum connection with the concrete
- Asbestos-free