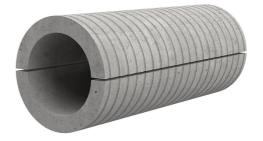

## Fibre cement wall sleeve split

## FZRG250/400

: 1802250400

Consisting of two half-shells for retrofit sealing of media lines that have already been laid. For setting in concrete or mortar. Grooves all the way around the outside ensure a tight and force-fit bond with the wall.