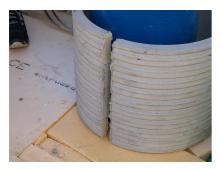

## FZRG250/365

: 1802250365

Consisting of two half-shells for retrofit sealing of media lines that have already been laid. For setting in concrete or mortar. Grooves all the way around the outside ensure a tight and force-fit bond with the wall.

## **Advantages:**

- Split design for retrofit installation in break-throughs for media lines that have already been laid
- Suitable for all types of wall
- Optimum connection with the concrete
- Asbestos-free