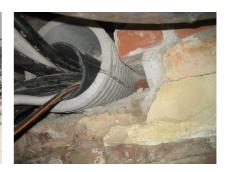

## FZRG250/365

: 1802250365

Consisting of two half-shells for retrofit sealing of media lines that have already been laid. For setting in concrete or mortar. Grooves all the way around the outside ensure a tight and force-fit bond with the wall.

## **Advantages:**

- Split design for retrofit installation in break-throughs for media lines that have already been laid
- Suitable for all types of wall
- Optimum connection with the concrete
- Asbestos-free