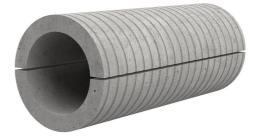

## Fibre cement wall sleeve split

## FZRG250/365

: 1802250365

Consisting of two half-shells for retrofit sealing of media lines that have already been laid. For setting in concrete or mortar. Grooves all the way around the outside ensure a tight and force-fit bond with the wall.