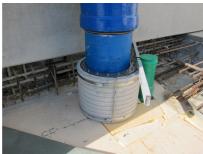

## FZRG250/365

: 1802250365

Consisting of two half-shells for retrofit sealing of media lines that have already been laid. For setting in concrete or mortar. Grooves all the way around the outside ensure a tight and force-fit bond with the wall.

## **Advantages:**

- Split design for retrofit installation in break-throughs for media lines that have already been laid
- Suitable for all types of wall
- Optimum connection with the concrete
- Asbestos-free