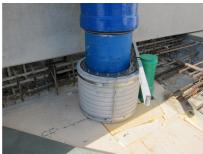

## FZRG250/300

: 1802250300

Consisting of two half-shells for retrofit sealing of media lines that have already been laid. For setting in concrete or mortar. Grooves all the way around the outside ensure a tight and force-fit bond with the wall.

## **Advantages:**

- Split design for retrofit installation in break-throughs for media lines that have already been laid
- Suitable for all types of wall
- Optimum connection with the concrete
- Asbestos-free