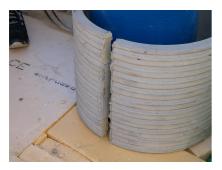

## FZRG250/300

: 1802250300

Consisting of two half-shells for retrofit sealing of media lines that have already been laid. For setting in concrete or mortar. Grooves all the way around the outside ensure a tight and force-fit bond with the wall.

## **Advantages:**

- Split design for retrofit installation in break-throughs for media lines that have already been laid
- Suitable for all types of wall
- Optimum connection with the concrete
- Asbestos-free