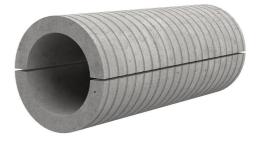

## Fibre cement wall sleeve split

## FZRG250/300

: 1802250300

Consisting of two half-shells for retrofit sealing of media lines that have already been laid. For setting in concrete or mortar. Grooves all the way around the outside ensure a tight and force-fit bond with the wall.