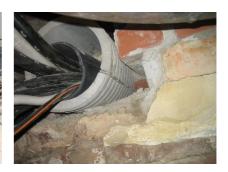

## FZRG250/250

: 1802250250

Consisting of two half-shells for retrofit sealing of media lines that have already been laid. For setting in concrete or mortar. Grooves all the way around the outside ensure a tight and force-fit bond with the wall.

## **Advantages:**

- Split design for retrofit installation in break-throughs for media lines that have already been laid
- Suitable for all types of wall
- Optimum connection with the concrete
- Asbestos-free