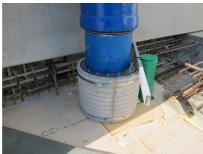

## FZRG250/250

: 1802250250

Consisting of two half-shells for retrofit sealing of media lines that have already been laid. For setting in concrete or mortar. Grooves all the way around the outside ensure a tight and force-fit bond with the wall.

## **Advantages:**

- Split design for retrofit installation in break-throughs for media lines that have already been laid
- Suitable for all types of wall
- Optimum connection with the concrete
- Asbestos-free

## **Application range:**

• Waterproof concrete stress class 1, waterproof concrete stress class 2

Wall sleeve ID (mm): 250 Wall sleeve OD  $\leq$  (mm): 305 wall thickness (mm): 250

Assembly kit