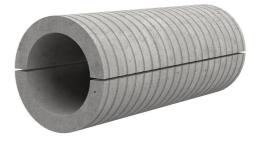

## Fibre cement wall sleeve split

## FZRG250/250

: 1802250250

Consisting of two half-shells for retrofit sealing of media lines that have already been laid. For setting in concrete or mortar. Grooves all the way around the outside ensure a tight and force-fit bond with the wall.