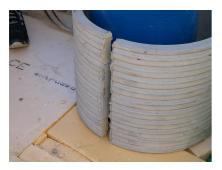

## FZRG250/250

: 1802250250

Consisting of two half-shells for retrofit sealing of media lines that have already been laid. For setting in concrete or mortar. Grooves all the way around the outside ensure a tight and force-fit bond with the wall.

## **Advantages:**

- Split design for retrofit installation in break-throughs for media lines that have already been laid
- Suitable for all types of wall
- Optimum connection with the concrete
- Asbestos-free