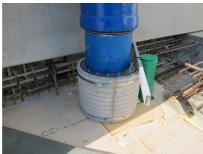

## FZRG250/240

: 1802250240

Consisting of two half-shells for retrofit sealing of media lines that have already been laid. For setting in concrete or mortar. Grooves all the way around the outside ensure a tight and force-fit bond with the wall.

## **Advantages:**

- Split design for retrofit installation in break-throughs for media lines that have already been laid
- Suitable for all types of wall
- Optimum connection with the concrete
- Asbestos-free