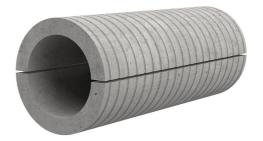

## Fibre cement wall sleeve split

## FZRG250/240

: 1802250240

Consisting of two half-shells for retrofit sealing of media lines that have already been laid. For setting in concrete or mortar. Grooves all the way around the outside ensure a tight and force-fit bond with the wall.