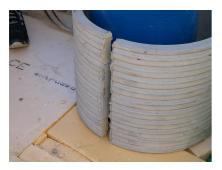

## FZRG250/240

: 1802250240

Consisting of two half-shells for retrofit sealing of media lines that have already been laid. For setting in concrete or mortar. Grooves all the way around the outside ensure a tight and force-fit bond with the wall.

## **Advantages:**

- Split design for retrofit installation in break-throughs for media lines that have already been laid
- Suitable for all types of wall
- Optimum connection with the concrete
- Asbestos-free