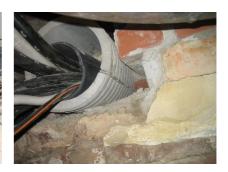

## FZRG250/240

: 1802250240

Consisting of two half-shells for retrofit sealing of media lines that have already been laid. For setting in concrete or mortar. Grooves all the way around the outside ensure a tight and force-fit bond with the wall.

## **Advantages:**

- Split design for retrofit installation in break-throughs for media lines that have already been laid
- Suitable for all types of wall
- Optimum connection with the concrete
- Asbestos-free