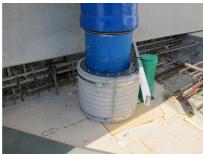

## FZRG250/200

: 1802250200

Consisting of two half-shells for retrofit sealing of media lines that have already been laid. For setting in concrete or mortar. Grooves all the way around the outside ensure a tight and force-fit bond with the wall.

## **Advantages:**

- Split design for retrofit installation in break-throughs for media lines that have already been laid
- Suitable for all types of wall
- Optimum connection with the concrete
- Asbestos-free

## **Application range:**

• Waterproof concrete stress class 1, waterproof concrete stress class 2

Wall sleeve ID (mm): 250Wall sleeve OD  $\leq$ (mm): 305wall thickness (mm): 200

Assembly kit