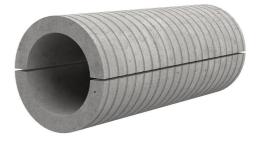

## FZRG200/1200

: 1802201200

Consisting of two half-shells for retrofit sealing of media lines that have already been laid. For setting in concrete or mortar. Grooves all the way around the outside ensure a tight and force-fit bond with the wall.

## **Application range:**

• Waterproof concrete stress class 1, waterproof concrete stress class 2

Wall sleeve ID (mm): 200 Wall sleeve OD  $\leq$  (mm): 255 wall thickness (mm): 1200

Assembly kit