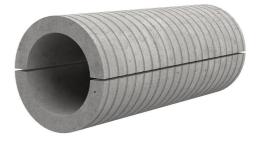

## Fibre cement wall sleeve split

## FZRG200/800

: 1802200800

Consisting of two half-shells for retrofit sealing of media lines that have already been laid. For setting in concrete or mortar. Grooves all the way around the outside ensure a tight and force-fit bond with the wall.