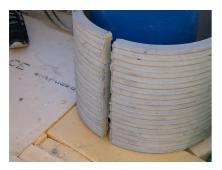

## FZRG200/600

: 1802200600

Consisting of two half-shells for retrofit sealing of media lines that have already been laid. For setting in concrete or mortar. Grooves all the way around the outside ensure a tight and force-fit bond with the wall.

## **Advantages:**

- Split design for retrofit installation in break-throughs for media lines that have already been laid
- Suitable for all types of wall
- Optimum connection with the concrete
- Asbestos-free