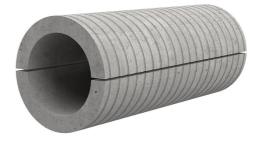

## Fibre cement wall sleeve split

## FZRG200/600

: 1802200600

Consisting of two half-shells for retrofit sealing of media lines that have already been laid. For setting in concrete or mortar. Grooves all the way around the outside ensure a tight and force-fit bond with the wall.