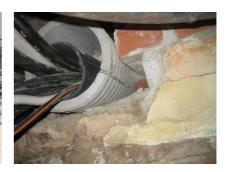

## FZRG200/600

: 1802200600

Consisting of two half-shells for retrofit sealing of media lines that have already been laid. For setting in concrete or mortar. Grooves all the way around the outside ensure a tight and force-fit bond with the wall.

## **Advantages:**

- Split design for retrofit installation in break-throughs for media lines that have already been laid
- Suitable for all types of wall
- Optimum connection with the concrete
- Asbestos-free