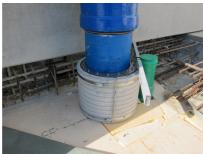

## FZRG200/600

: 1802200600

Consisting of two half-shells for retrofit sealing of media lines that have already been laid. For setting in concrete or mortar. Grooves all the way around the outside ensure a tight and force-fit bond with the wall.

## **Advantages:**

- Split design for retrofit installation in break-throughs for media lines that have already been laid
- Suitable for all types of wall
- Optimum connection with the concrete
- Asbestos-free