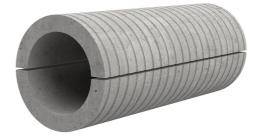

## Fibre cement wall sleeve split

## FZRG200/500

: 1802200500

Consisting of two half-shells for retrofit sealing of media lines that have already been laid. For setting in concrete or mortar. Grooves all the way around the outside ensure a tight and force-fit bond with the wall.