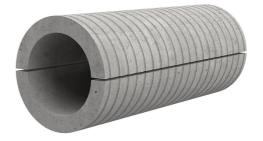

## FZRG200/400

: 1802200400

Consisting of two half-shells for retrofit sealing of media lines that have already been laid. For setting in concrete or mortar. Grooves all the way around the outside ensure a tight and force-fit bond with the wall.

## **Advantages:**

- Split design for retrofit installation in break-throughs for media lines that have already been laid
- Suitable for all types of wall
- Optimum connection with the concrete
- Asbestos-free