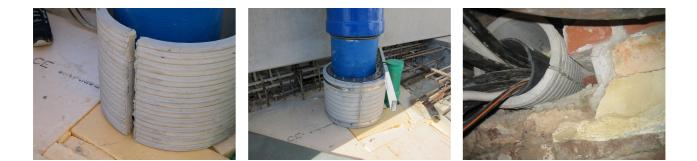

## FZRG200/365

: 1802200365

Consisting of two half-shells for retrofit sealing of media lines that have already been laid. For setting in concrete or mortar. Grooves all the way around the outside ensure a tight and force-fit bond with the wall.

## **Advantages:**

- Split design for retrofit installation in break-throughs for media lines that have already been laid
- Suitable for all types of wall
- Optimum connection with the concrete
- Asbestos-free