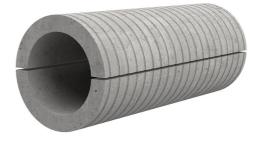

## Fibre cement wall sleeve

## FZRG200/365

: 1802200365

Consisting of two half-shells for retrofit sealing of media lines that have already been laid. For setting in concrete or mortar. Grooves all the way around the outside ensure a tight and force-fit bond with the wall.

## **Advantages:**

- Split design for retrofit installation in break-throughs for media lines that have already been laid
- Suitable for all types of wall
- Optimum connection with the concrete
- Asbestos-free