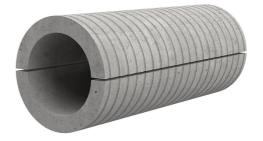

## Fibre cement wall sleeve split

## FZRG200/300

: 1802200300

Consisting of two half-shells for retrofit sealing of media lines that have already been laid. For setting in concrete or mortar. Grooves all the way around the outside ensure a tight and force-fit bond with the wall.