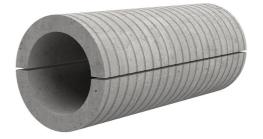

## Fibre cement wall sleeve split

## FZRG200/250

: 1802200250

Consisting of two half-shells for retrofit sealing of media lines that have already been laid. For setting in concrete or mortar. Grooves all the way around the outside ensure a tight and force-fit bond with the wall.