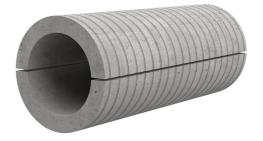

## Fibre cement wall sleeve split

## FZRG200/240

: 1802200240

Consisting of two half-shells for retrofit sealing of media lines that have already been laid. For setting in concrete or mortar. Grooves all the way around the outside ensure a tight and force-fit bond with the wall.