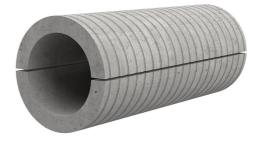

## FZRG200/200

: 1802200200

Consisting of two half-shells for retrofit sealing of media lines that have already been laid. For setting in concrete or mortar. Grooves all the way around the outside ensure a tight and force-fit bond with the wall.