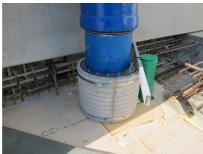

## FZRG200/200

: 1802200200

Consisting of two half-shells for retrofit sealing of media lines that have already been laid. For setting in concrete or mortar. Grooves all the way around the outside ensure a tight and force-fit bond with the wall.

## **Advantages:**

- Split design for retrofit installation in break-throughs for media lines that have already been laid
- Suitable for all types of wall
- Optimum connection with the concrete
- Asbestos-free