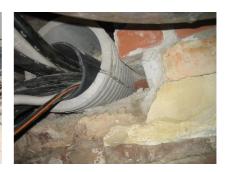

## FZRG200/150

: 1802200150

Consisting of two half-shells for retrofit sealing of media lines that have already been laid. For setting in concrete or mortar. Grooves all the way around the outside ensure a tight and force-fit bond with the wall.

## **Advantages:**

- Split design for retrofit installation in break-throughs for media lines that have already been laid
- Suitable for all types of wall
- Optimum connection with the concrete
- Asbestos-free