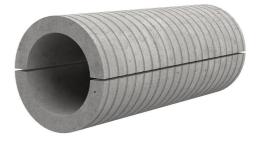

## Fibre cement wall sleeve split

## FZRG200/150

: 1802200150

Consisting of two half-shells for retrofit sealing of media lines that have already been laid. For setting in concrete or mortar. Grooves all the way around the outside ensure a tight and force-fit bond with the wall.