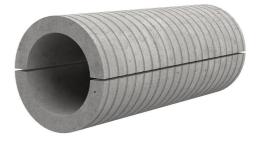

## FZRG150/1200

: 1802151200

Consisting of two half-shells for retrofit sealing of media lines that have already been laid. For setting in concrete or mortar. Grooves all the way around the outside ensure a tight and force-fit bond with the wall.