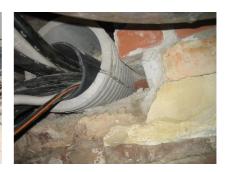

## FZRG150/1200

: 1802151200

Consisting of two half-shells for retrofit sealing of media lines that have already been laid. For setting in concrete or mortar. Grooves all the way around the outside ensure a tight and force-fit bond with the wall.