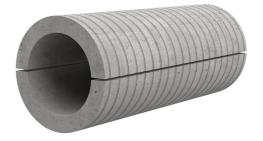

## Fibre cement wall sleeve split

## FZRG150/1000

: 1802151000

Consisting of two half-shells for retrofit sealing of media lines that have already been laid. For setting in concrete or mortar. Grooves all the way around the outside ensure a tight and force-fit bond with the wall.