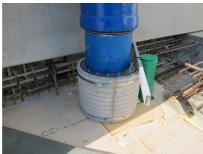

## FZRG150/800

: 1802150800

Consisting of two half-shells for retrofit sealing of media lines that have already been laid. For setting in concrete or mortar. Grooves all the way around the outside ensure a tight and force-fit bond with the wall.

## **Advantages:**

- Split design for retrofit installation in break-throughs for media lines that have already been laid
- Suitable for all types of wall
- Optimum connection with the concrete
- Asbestos-free

## **Application range:**

• Waterproof concrete stress class 1, waterproof concrete stress class 2

Wall sleeve ID (mm): 150 Wall sleeve OD  $\leq$  (mm): 195 wall thickness (mm): 800

Assembly kit