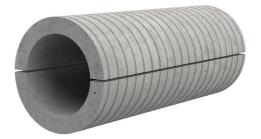

## Fibre cement wall sleeve split

## FZRG150/800

: 1802150800

Consisting of two half-shells for retrofit sealing of media lines that have already been laid. For setting in concrete or mortar. Grooves all the way around the outside ensure a tight and force-fit bond with the wall.