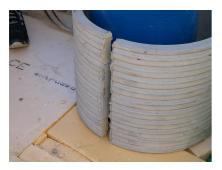

## FZRG150/800

: 1802150800

Consisting of two half-shells for retrofit sealing of media lines that have already been laid. For setting in concrete or mortar. Grooves all the way around the outside ensure a tight and force-fit bond with the wall.

## **Advantages:**

- Split design for retrofit installation in break-throughs for media lines that have already been laid
- Suitable for all types of wall
- Optimum connection with the concrete
- Asbestos-free