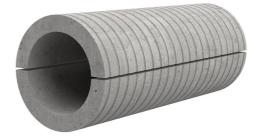

## FZRG150/700

: 1802150700

Consisting of two half-shells for retrofit sealing of media lines that have already been laid. For setting in concrete or mortar. Grooves all the way around the outside ensure a tight and force-fit bond with the wall.

## **Advantages:**

- Split design for retrofit installation in break-throughs for media lines that have already been laid
- Suitable for all types of wall
- Optimum connection with the concrete
- Asbestos-free