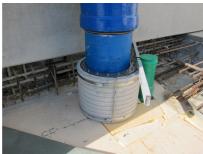

## FZRG150/700

: 1802150700

Consisting of two half-shells for retrofit sealing of media lines that have already been laid. For setting in concrete or mortar. Grooves all the way around the outside ensure a tight and force-fit bond with the wall.

## **Advantages:**

- Split design for retrofit installation in break-throughs for media lines that have already been laid
- Suitable for all types of wall
- Optimum connection with the concrete
- Asbestos-free