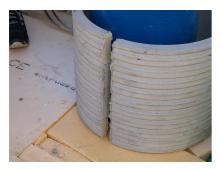

## FZRG150/700

: 1802150700

Consisting of two half-shells for retrofit sealing of media lines that have already been laid. For setting in concrete or mortar. Grooves all the way around the outside ensure a tight and force-fit bond with the wall.

## **Advantages:**

- Split design for retrofit installation in break-throughs for media lines that have already been laid
- Suitable for all types of wall
- Optimum connection with the concrete
- Asbestos-free