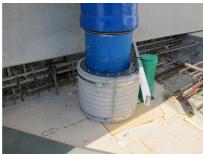

## FZRG150/600

: 1802150600

Consisting of two half-shells for retrofit sealing of media lines that have already been laid. For setting in concrete or mortar. Grooves all the way around the outside ensure a tight and force-fit bond with the wall.

## **Advantages:**

- Split design for retrofit installation in break-throughs for media lines that have already been laid
- Suitable for all types of wall
- Optimum connection with the concrete
- Asbestos-free