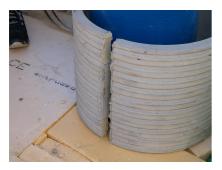

## FZRG150/600

: 1802150600

Consisting of two half-shells for retrofit sealing of media lines that have already been laid. For setting in concrete or mortar. Grooves all the way around the outside ensure a tight and force-fit bond with the wall.

## **Advantages:**

- Split design for retrofit installation in break-throughs for media lines that have already been laid
- Suitable for all types of wall
- Optimum connection with the concrete
- Asbestos-free