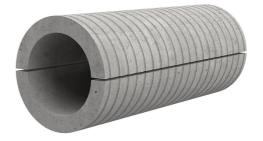

## FZRG150/600

: 1802150600

Consisting of two half-shells for retrofit sealing of media lines that have already been laid. For setting in concrete or mortar. Grooves all the way around the outside ensure a tight and force-fit bond with the wall.