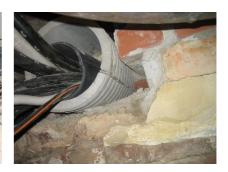

## FZRG150/600

: 1802150600

Consisting of two half-shells for retrofit sealing of media lines that have already been laid. For setting in concrete or mortar. Grooves all the way around the outside ensure a tight and force-fit bond with the wall.

## **Advantages:**

- Split design for retrofit installation in break-throughs for media lines that have already been laid
- Suitable for all types of wall
- Optimum connection with the concrete
- Asbestos-free