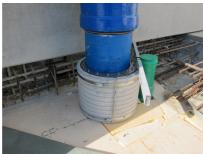

## FZRG150/500

: 1802150500

Consisting of two half-shells for retrofit sealing of media lines that have already been laid. For setting in concrete or mortar. Grooves all the way around the outside ensure a tight and force-fit bond with the wall.

## **Advantages:**

- Split design for retrofit installation in break-throughs for media lines that have already been laid
- Suitable for all types of wall
- Optimum connection with the concrete
- Asbestos-free