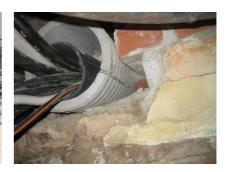

## FZRG150/500

: 1802150500

Consisting of two half-shells for retrofit sealing of media lines that have already been laid. For setting in concrete or mortar. Grooves all the way around the outside ensure a tight and force-fit bond with the wall.

## **Advantages:**

- Split design for retrofit installation in break-throughs for media lines that have already been laid
- Suitable for all types of wall
- Optimum connection with the concrete
- Asbestos-free