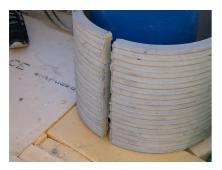

## FZRG150/500

: 1802150500

Consisting of two half-shells for retrofit sealing of media lines that have already been laid. For setting in concrete or mortar. Grooves all the way around the outside ensure a tight and force-fit bond with the wall.

## **Advantages:**

- Split design for retrofit installation in break-throughs for media lines that have already been laid
- Suitable for all types of wall
- Optimum connection with the concrete
- Asbestos-free