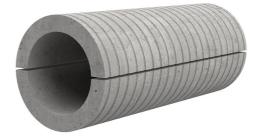

## Fibre cement wall sleeve split

## FZRG150/500

: 1802150500

Consisting of two half-shells for retrofit sealing of media lines that have already been laid. For setting in concrete or mortar. Grooves all the way around the outside ensure a tight and force-fit bond with the wall.