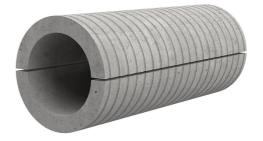

## Fibre cement wall sleeve split

## FZRG150/450

: 1802150450

Consisting of two half-shells for retrofit sealing of media lines that have already been laid. For setting in concrete or mortar. Grooves all the way around the outside ensure a tight and force-fit bond with the wall.