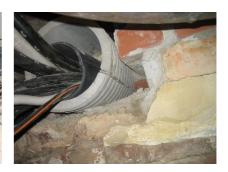

## FZRG150/450

: 1802150450

Consisting of two half-shells for retrofit sealing of media lines that have already been laid. For setting in concrete or mortar. Grooves all the way around the outside ensure a tight and force-fit bond with the wall.

## **Advantages:**

- Split design for retrofit installation in break-throughs for media lines that have already been laid
- Suitable for all types of wall
- Optimum connection with the concrete
- Asbestos-free