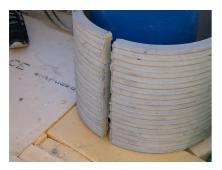

## FZRG150/400

: 1802150400

Consisting of two half-shells for retrofit sealing of media lines that have already been laid. For setting in concrete or mortar. Grooves all the way around the outside ensure a tight and force-fit bond with the wall.

## **Advantages:**

- Split design for retrofit installation in break-throughs for media lines that have already been laid
- Suitable for all types of wall
- Optimum connection with the concrete
- Asbestos-free