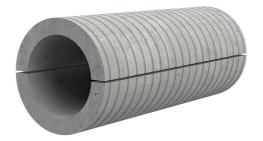

## Fibre cement wall sleeve split

## FZRG150/400

: 1802150400

Consisting of two half-shells for retrofit sealing of media lines that have already been laid. For setting in concrete or mortar. Grooves all the way around the outside ensure a tight and force-fit bond with the wall.