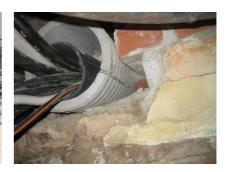

## FZRG150/400

: 1802150400

Consisting of two half-shells for retrofit sealing of media lines that have already been laid. For setting in concrete or mortar. Grooves all the way around the outside ensure a tight and force-fit bond with the wall.