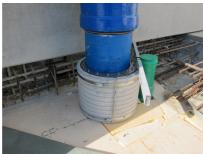

## FZRG150/400

: 1802150400

Consisting of two half-shells for retrofit sealing of media lines that have already been laid. For setting in concrete or mortar. Grooves all the way around the outside ensure a tight and force-fit bond with the wall.

## **Application range:**

• Waterproof concrete stress class 1, waterproof concrete stress class 2

Wall sleeve ID (mm): 150
Wall sleeve OD  $\leq$ (mm): 195
wall thickness (mm): 400

Assembly kit