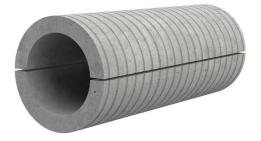

## FZRG150/365

: 1802150365

Consisting of two half-shells for retrofit sealing of media lines that have already been laid. For setting in concrete or mortar. Grooves all the way around the outside ensure a tight and force-fit bond with the wall.

## **Application range:**

• Waterproof concrete stress class 1, waterproof concrete stress class 2

Wall sleeve ID (mm): 150
Wall sleeve OD  $\leq$  (mm): 195
wall thickness (mm): 365

Assembly kit