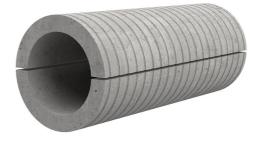

## Fibre cement wall sleeve

## FZRG150/300

: 1802150300

Consisting of two half-shells for retrofit sealing of media lines that have already been laid. For setting in concrete or mortar. Grooves all the way around the outside ensure a tight and force-fit bond with the wall.

## **Advantages:**

- Split design for retrofit installation in break-throughs for media lines that have already been laid
- Suitable for all types of wall
- Optimum connection with the concrete
- Asbestos-free

## **Application range:**

• Waterproof concrete stress class 1, waterproof concrete stress class 2

| Wall sleeve ID (mm): | 150 |
|----------------------|-----|
| Wall sleeve OD       | ≤   |
| (mm):                | 195 |
| wall thickness (mm): | 300 |