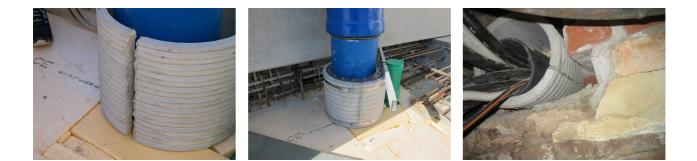

## FZRG150/300

: 1802150300

Consisting of two half-shells for retrofit sealing of media lines that have already been laid. For setting in concrete or mortar. Grooves all the way around the outside ensure a tight and force-fit bond with the wall.

## **Advantages:**

- Split design for retrofit installation in break-throughs for media lines that have already been laid
- Suitable for all types of wall
- Optimum connection with the concrete
- Asbestos-free