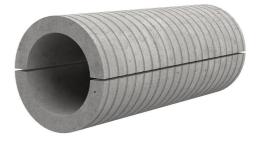

## Fibre cement wall sleeve split

## FZRG150/250

: 1802150250

Consisting of two half-shells for retrofit sealing of media lines that have already been laid. For setting in concrete or mortar. Grooves all the way around the outside ensure a tight and force-fit bond with the wall.

## **Advantages:**

- Split design for retrofit installation in break-throughs for media lines that have already been laid
- Suitable for all types of wall
- Optimum connection with the concrete
- Asbestos-free