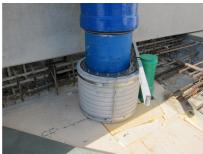

## FZRG150/250

: 1802150250

Consisting of two half-shells for retrofit sealing of media lines that have already been laid. For setting in concrete or mortar. Grooves all the way around the outside ensure a tight and force-fit bond with the wall.

## **Advantages:**

- Split design for retrofit installation in break-throughs for media lines that have already been laid
- Suitable for all types of wall
- Optimum connection with the concrete
- Asbestos-free

## **Application range:**

• Waterproof concrete stress class 1, waterproof concrete stress class 2

Wall sleeve ID (mm): 150
Wall sleeve OD ≤
(mm): 195
wall thickness (mm): 250

Assembly kit