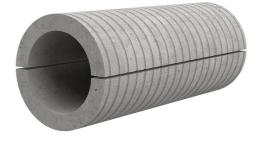

## FZRG150/240

: 1802150240

Consisting of two half-shells for retrofit sealing of media lines that have already been laid. For setting in concrete or mortar. Grooves all the way around the outside ensure a tight and force-fit bond with the wall.

## **Advantages:**

- Split design for retrofit installation in break-throughs for media lines that have already been laid
- Suitable for all types of wall
- Optimum connection with the concrete
- Asbestos-free

## **Application range:**

• Waterproof concrete stress class 1, waterproof concrete stress class 2

| Wall sleeve ID (mm): | 150 |
|----------------------|-----|
| Wall sleeve OD       | ≤   |
| (mm):                | 195 |
| wall thickness (mm): | 240 |