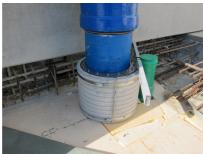

## FZRG150/200

: 1802150200

Consisting of two half-shells for retrofit sealing of media lines that have already been laid. For setting in concrete or mortar. Grooves all the way around the outside ensure a tight and force-fit bond with the wall.

## **Advantages:**

- Split design for retrofit installation in break-throughs for media lines that have already been laid
- Suitable for all types of wall
- Optimum connection with the concrete
- Asbestos-free

## **Application range:**

• Waterproof concrete stress class 1, waterproof concrete stress class 2

Wall sleeve ID (mm): 150
Wall sleeve OD ≤
(mm): 195
wall thickness (mm): 200

Assembly kit