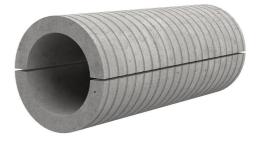

## Fibre cement wall sleeve split

## FZRG150/200

: 1802150200

Consisting of two half-shells for retrofit sealing of media lines that have already been laid. For setting in concrete or mortar. Grooves all the way around the outside ensure a tight and force-fit bond with the wall.