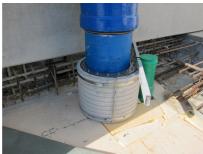

## FZRG150/150

: 1802150150

Consisting of two half-shells for retrofit sealing of media lines that have already been laid. For setting in concrete or mortar. Grooves all the way around the outside ensure a tight and force-fit bond with the wall.

## **Advantages:**

- Split design for retrofit installation in break-throughs for media lines that have already been laid
- Suitable for all types of wall
- Optimum connection with the concrete
- Asbestos-free