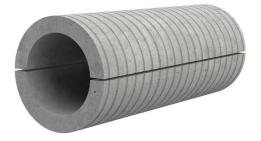

## FZRG150/150

: 1802150150

Consisting of two half-shells for retrofit sealing of media lines that have already been laid. For setting in concrete or mortar. Grooves all the way around the outside ensure a tight and force-fit bond with the wall.

## **Advantages:**

- Split design for retrofit installation in break-throughs for media lines that have already been laid
- Suitable for all types of wall
- Optimum connection with the concrete
- Asbestos-free