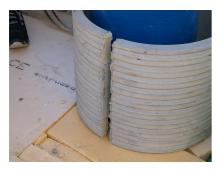

## FZRG150/150

: 1802150150

Consisting of two half-shells for retrofit sealing of media lines that have already been laid. For setting in concrete or mortar. Grooves all the way around the outside ensure a tight and force-fit bond with the wall.

## **Advantages:**

- Split design for retrofit installation in break-throughs for media lines that have already been laid
- Suitable for all types of wall
- Optimum connection with the concrete
- Asbestos-free