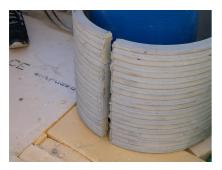

## FZRG125/800

: 1802125800

Consisting of two half-shells for retrofit sealing of media lines that have already been laid. For setting in concrete or mortar. Grooves all the way around the outside ensure a tight and force-fit bond with the wall.

## **Advantages:**

- Split design for retrofit installation in break-throughs for media lines that have already been laid
- Suitable for all types of wall
- Optimum connection with the concrete
- Asbestos-free