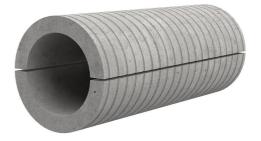

## Fibre cement wall sleeve split

## FZRG125/800

: 1802125800

Consisting of two half-shells for retrofit sealing of media lines that have already been laid. For setting in concrete or mortar. Grooves all the way around the outside ensure a tight and force-fit bond with the wall.