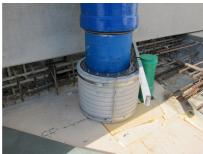

## FZRG125/800

: 1802125800

Consisting of two half-shells for retrofit sealing of media lines that have already been laid. For setting in concrete or mortar. Grooves all the way around the outside ensure a tight and force-fit bond with the wall.

## **Advantages:**

- Split design for retrofit installation in break-throughs for media lines that have already been laid
- Suitable for all types of wall
- Optimum connection with the concrete
- Asbestos-free

## **Application range:**

• Waterproof concrete stress class 1, waterproof concrete stress class 2

Wall sleeve ID (mm): 125
Wall sleeve OD  $\leq$  (mm): 170
wall thickness (mm): 800

Assembly kit