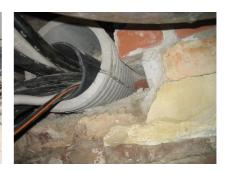

## FZRG125/800

: 1802125800

Consisting of two half-shells for retrofit sealing of media lines that have already been laid. For setting in concrete or mortar. Grooves all the way around the outside ensure a tight and force-fit bond with the wall.

## **Advantages:**

- Split design for retrofit installation in break-throughs for media lines that have already been laid
- Suitable for all types of wall
- Optimum connection with the concrete
- Asbestos-free