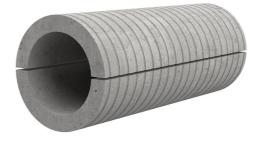

## Fibre cement wall sleeve

## FZRG125/700

: 1802125700

Consisting of two half-shells for retrofit sealing of media lines that have already been laid. For setting in concrete or mortar. Grooves all the way around the outside ensure a tight and force-fit bond with the wall.

## **Advantages:**

- Split design for retrofit installation in break-throughs for media lines that have already been laid
- Suitable for all types of wall
- Optimum connection with the concrete
- Asbestos-free