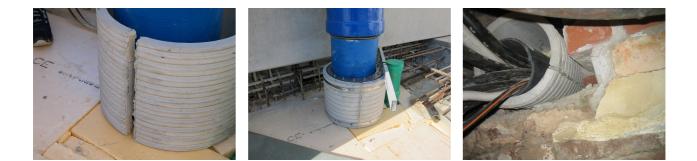

## FZRG125/700

: 1802125700

Consisting of two half-shells for retrofit sealing of media lines that have already been laid. For setting in concrete or mortar. Grooves all the way around the outside ensure a tight and force-fit bond with the wall.

## **Advantages:**

- Split design for retrofit installation in break-throughs for media lines that have already been laid
- Suitable for all types of wall
- Optimum connection with the concrete
- Asbestos-free