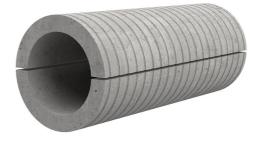

## Fibre cement wall sleeve

## FZRG125/600

: 1802125600

Consisting of two half-shells for retrofit sealing of media lines that have already been laid. For setting in concrete or mortar. Grooves all the way around the outside ensure a tight and force-fit bond with the wall.

## **Advantages:**

- Split design for retrofit installation in break-throughs for media lines that have already been laid
- Suitable for all types of wall
- Optimum connection with the concrete
- Asbestos-free

## **Application range:**

• Waterproof concrete stress class 1, waterproof concrete stress class 2

| Wall sleeve ID (mm): | 125 |
|----------------------|-----|
| Wall sleeve OD       | ≤   |
| (mm):                | 170 |
| wall thickness (mm): | 600 |