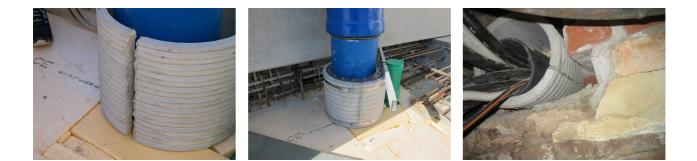

## FZRG125/600

: 1802125600

Consisting of two half-shells for retrofit sealing of media lines that have already been laid. For setting in concrete or mortar. Grooves all the way around the outside ensure a tight and force-fit bond with the wall.

## **Advantages:**

- Split design for retrofit installation in break-throughs for media lines that have already been laid
- Suitable for all types of wall
- Optimum connection with the concrete
- Asbestos-free