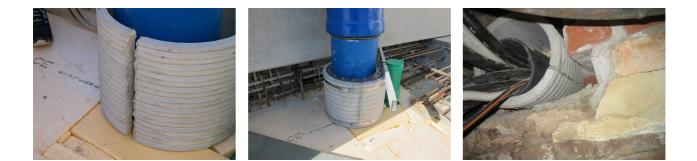

## FZRG125/500

: 1802125500

Consisting of two half-shells for retrofit sealing of media lines that have already been laid. For setting in concrete or mortar. Grooves all the way around the outside ensure a tight and force-fit bond with the wall.

## **Advantages:**

- Split design for retrofit installation in break-throughs for media lines that have already been laid
- Suitable for all types of wall
- Optimum connection with the concrete
- Asbestos-free