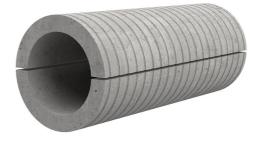

## Fibre cement wall sleeve

## FZRG125/500

: 1802125500

Consisting of two half-shells for retrofit sealing of media lines that have already been laid. For setting in concrete or mortar. Grooves all the way around the outside ensure a tight and force-fit bond with the wall.

## **Advantages:**

- Split design for retrofit installation in break-throughs for media lines that have already been laid
- Suitable for all types of wall
- Optimum connection with the concrete
- Asbestos-free

## **Application range:**

• Waterproof concrete stress class 1, waterproof concrete stress class 2

| Wall sleeve ID (mm): | 125 |
|----------------------|-----|
| Wall sleeve OD       | ≤   |
| (mm):                | 170 |
| wall thickness (mm): | 500 |