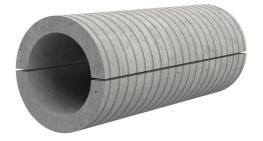

## FZRG125/400

: 1802125400

Consisting of two half-shells for retrofit sealing of media lines that have already been laid. For setting in concrete or mortar. Grooves all the way around the outside ensure a tight and force-fit bond with the wall.

## **Advantages:**

- Split design for retrofit installation in break-throughs for media lines that have already been laid
- Suitable for all types of wall
- Optimum connection with the concrete
- Asbestos-free