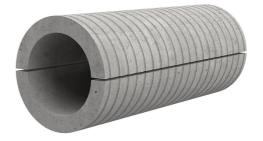

## Fibre cement wall sleeve split

## FZRG125/365

: 1802125365

Consisting of two half-shells for retrofit sealing of media lines that have already been laid. For setting in concrete or mortar. Grooves all the way around the outside ensure a tight and force-fit bond with the wall.