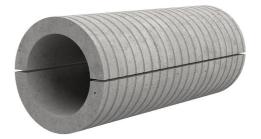

## Fibre cement wall sleeve split

## FZRG125/300

: 1802125300

Consisting of two half-shells for retrofit sealing of media lines that have already been laid. For setting in concrete or mortar. Grooves all the way around the outside ensure a tight and force-fit bond with the wall.