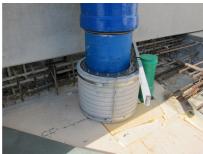

## FZRG125/300

: 1802125300

Consisting of two half-shells for retrofit sealing of media lines that have already been laid. For setting in concrete or mortar. Grooves all the way around the outside ensure a tight and force-fit bond with the wall.

## **Advantages:**

- Split design for retrofit installation in break-throughs for media lines that have already been laid
- Suitable for all types of wall
- Optimum connection with the concrete
- Asbestos-free