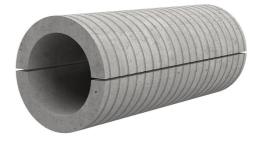

## FZRG125/250

: 1802125250

Consisting of two half-shells for retrofit sealing of media lines that have already been laid. For setting in concrete or mortar. Grooves all the way around the outside ensure a tight and force-fit bond with the wall.