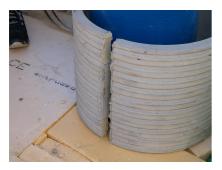

## FZRG125/240

: 1802125240

Consisting of two half-shells for retrofit sealing of media lines that have already been laid. For setting in concrete or mortar. Grooves all the way around the outside ensure a tight and force-fit bond with the wall.

## **Advantages:**

- Split design for retrofit installation in break-throughs for media lines that have already been laid
- Suitable for all types of wall
- Optimum connection with the concrete
- Asbestos-free