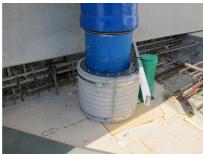

## FZRG125/240

: 1802125240

Consisting of two half-shells for retrofit sealing of media lines that have already been laid. For setting in concrete or mortar. Grooves all the way around the outside ensure a tight and force-fit bond with the wall.

## **Advantages:**

- Split design for retrofit installation in break-throughs for media lines that have already been laid
- Suitable for all types of wall
- Optimum connection with the concrete
- Asbestos-free