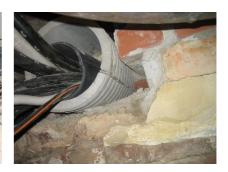

## FZRG125/240

: 1802125240

Consisting of two half-shells for retrofit sealing of media lines that have already been laid. For setting in concrete or mortar. Grooves all the way around the outside ensure a tight and force-fit bond with the wall.

## **Advantages:**

- Split design for retrofit installation in break-throughs for media lines that have already been laid
- Suitable for all types of wall
- Optimum connection with the concrete
- Asbestos-free