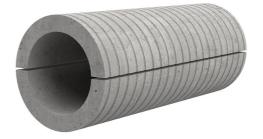

## Fibre cement wall sleeve split

## FZRG125/240

: 1802125240

Consisting of two half-shells for retrofit sealing of media lines that have already been laid. For setting in concrete or mortar. Grooves all the way around the outside ensure a tight and force-fit bond with the wall.