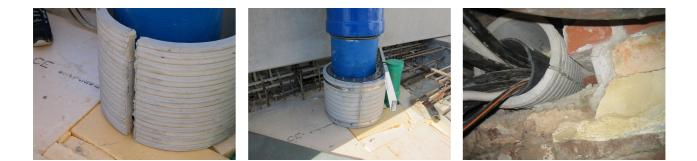

## FZRG125/200

: 1802125200

Consisting of two half-shells for retrofit sealing of media lines that have already been laid. For setting in concrete or mortar. Grooves all the way around the outside ensure a tight and force-fit bond with the wall.

## **Advantages:**

- Split design for retrofit installation in break-throughs for media lines that have already been laid
- Suitable for all types of wall
- Optimum connection with the concrete
- Asbestos-free