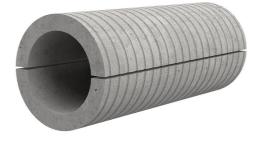

## FZRG125/200

: 1802125200

Consisting of two half-shells for retrofit sealing of media lines that have already been laid. For setting in concrete or mortar. Grooves all the way around the outside ensure a tight and force-fit bond with the wall.

## **Advantages:**

- Split design for retrofit installation in break-throughs for media lines that have already been laid
- Suitable for all types of wall
- Optimum connection with the concrete
- Asbestos-free

## **Application range:**

• Waterproof concrete stress class 1, waterproof concrete stress class 2

| Wall sleeve ID (mm): | 125 |
|----------------------|-----|
| Wall sleeve OD       | ≤   |
| (mm):                | 170 |
| wall thickness (mm): | 200 |