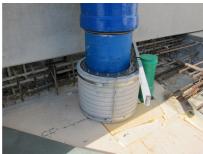

## FZRG125/1200

: 1802121200

Consisting of two half-shells for retrofit sealing of media lines that have already been laid. For setting in concrete or mortar. Grooves all the way around the outside ensure a tight and force-fit bond with the wall.

## **Advantages:**

- Split design for retrofit installation in break-throughs for media lines that have already been laid
- Suitable for all types of wall
- Optimum connection with the concrete
- Asbestos-free