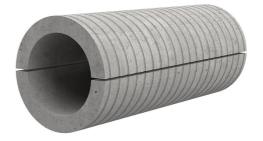

## FZRG125/1200

: 1802121200

Consisting of two half-shells for retrofit sealing of media lines that have already been laid. For setting in concrete or mortar. Grooves all the way around the outside ensure a tight and force-fit bond with the wall.

## **Advantages:**

- Split design for retrofit installation in break-throughs for media lines that have already been laid
- Suitable for all types of wall
- Optimum connection with the concrete
- Asbestos-free