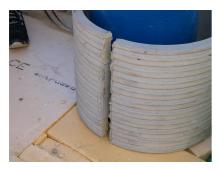

## FZRG125/1200

: 1802121200

Consisting of two half-shells for retrofit sealing of media lines that have already been laid. For setting in concrete or mortar. Grooves all the way around the outside ensure a tight and force-fit bond with the wall.

## **Advantages:**

- Split design for retrofit installation in break-throughs for media lines that have already been laid
- Suitable for all types of wall
- Optimum connection with the concrete
- Asbestos-free