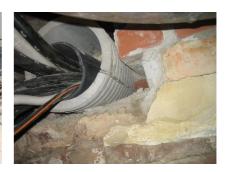

## FZRG125/1200

: 1802121200

Consisting of two half-shells for retrofit sealing of media lines that have already been laid. For setting in concrete or mortar. Grooves all the way around the outside ensure a tight and force-fit bond with the wall.

## **Advantages:**

- Split design for retrofit installation in break-throughs for media lines that have already been laid
- Suitable for all types of wall
- Optimum connection with the concrete
- Asbestos-free