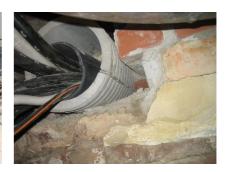

## FZRG100/1200

: 1802101200

Consisting of two half-shells for retrofit sealing of media lines that have already been laid. For setting in concrete or mortar. Grooves all the way around the outside ensure a tight and force-fit bond with the wall.

## **Advantages:**

- Split design for retrofit installation in break-throughs for media lines that have already been laid
- Suitable for all types of wall
- Optimum connection with the concrete
- Asbestos-free