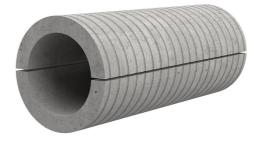

## FZRG100/1200

: 1802101200

Consisting of two half-shells for retrofit sealing of media lines that have already been laid. For setting in concrete or mortar. Grooves all the way around the outside ensure a tight and force-fit bond with the wall.

## **Advantages:**

- Split design for retrofit installation in break-throughs for media lines that have already been laid
- Suitable for all types of wall
- Optimum connection with the concrete
- Asbestos-free