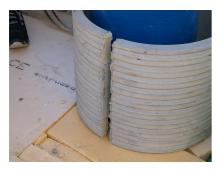

## FZRG100/1200

: 1802101200

Consisting of two half-shells for retrofit sealing of media lines that have already been laid. For setting in concrete or mortar. Grooves all the way around the outside ensure a tight and force-fit bond with the wall.

## **Advantages:**

- Split design for retrofit installation in break-throughs for media lines that have already been laid
- Suitable for all types of wall
- Optimum connection with the concrete
- Asbestos-free