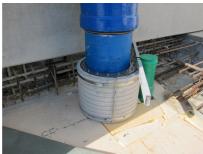

## FZRG100/1200

: 1802101200

Consisting of two half-shells for retrofit sealing of media lines that have already been laid. For setting in concrete or mortar. Grooves all the way around the outside ensure a tight and force-fit bond with the wall.

## **Advantages:**

- Split design for retrofit installation in break-throughs for media lines that have already been laid
- Suitable for all types of wall
- Optimum connection with the concrete
- Asbestos-free