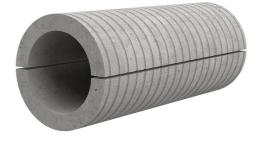

## FZRG100/1000

: 1802101000

Consisting of two half-shells for retrofit sealing of media lines that have already been laid. For setting in concrete or mortar. Grooves all the way around the outside ensure a tight and force-fit bond with the wall.

## **Advantages:**

- Split design for retrofit installation in break-throughs for media lines that have already been laid
- Suitable for all types of wall
- Optimum connection with the concrete
- Asbestos-free

## **Application range:**

• Waterproof concrete stress class 1, waterproof concrete stress class 2

| Wall sleeve ID (mm): | 100  |
|----------------------|------|
| Wall sleeve OD       | ≤    |
| (mm):                | 160  |
| wall thickness (mm): | 1000 |