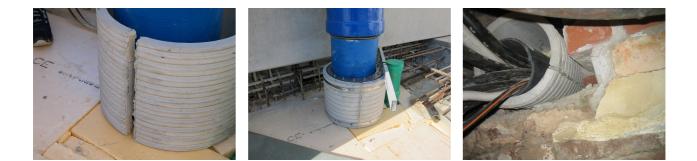

## FZRG100/1000

: 1802101000

Consisting of two half-shells for retrofit sealing of media lines that have already been laid. For setting in concrete or mortar. Grooves all the way around the outside ensure a tight and force-fit bond with the wall.

## **Advantages:**

- Split design for retrofit installation in break-throughs for media lines that have already been laid
- Suitable for all types of wall
- Optimum connection with the concrete
- Asbestos-free